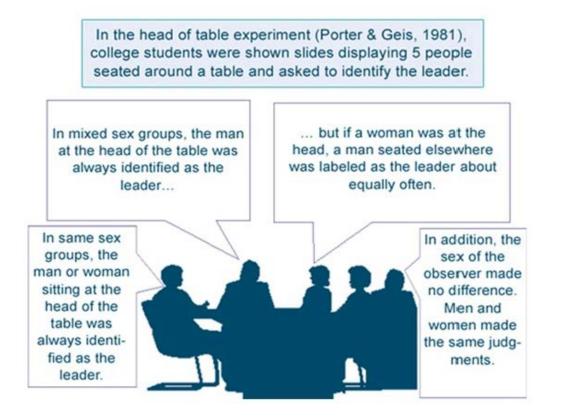

## **Experimental Data: Leadership**



slide 14 of 24



## Tutorials for Change: Gender Schemas and Science Careers

© 2003-2006 Tutorials for Change Last revised: June 13, 2007 Site Developers Comments and suggestions to Site Editor Tutorials for Change, 509 Thomas Hunter Hall Department of Psychology Hunter College of the City University of New York 695 Park Avenue, New York, NY 10065 USA Email: gender.tutorial@hunter.cuny.edu

This material is based upon work supported by the National Science Foundation under Grant No. 0120465.

Any opinions, findings, and conclusions or recommendations expressed in this material are those of the author and do not necessarily reflect the views of the National Science Foundation.

The number of visitors (since March 14, 2006): 47951