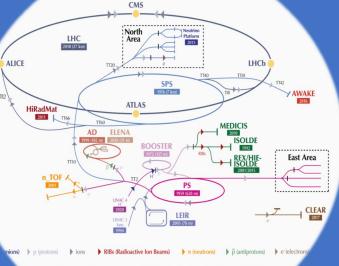

## **Content**

Accelerator Complex Control system Beam Characterization Phasing SC Cavities Mass Scans Steering Algorithms Collimation

fron Collider // SPS - Super Proton Synchrotron // PS - Proton Synchrotron // AD - Antiproton Decelerator // CLE/
Research // AWAKE - Advanced WAKefield Experiment // ISOLDE - Isotope Separator OnLine // REX/L<sup>H</sup>

Intensity and Energy ISOLDE // MEDICIS // LEIR - Low Energy Ion Ring // LINAC - LING

Isons Time Of Flight // HiRadMat - High-Radiation to Materials // Neutif