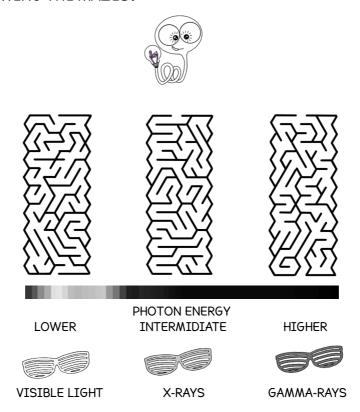

(LEO AND ALICE HAVE ALREADY MET PHOTON IN TWO OLD ADVENTURES: "UNA FOTONICA AVVENTURA" AND "LEO, ALICE E L'IMPREVISTO A RAGGI X")

NOT ONLY VISIBLE LIGHT... PHOTONS CAN BE ALSO PRESENT AS OTHER - LET'S SAY - SHAPES, SUCH AS FOR EXAMPLE...
OUR FRIEND PHOTON IS A LITTLE BIT UNCERTAIN: IT LOST ITS SPECIAL GLASSES AND IT DOES NOT KNOW WHICH ARE TO GET... WOULD YOU LIKE TO HELP IT FOLLOWING THE MAZES?

VISIBLE LIGHTS, X-RAYS AND GAMMA-RAYS ARE PHOTONS CHARACTERISED BY DIFFERENT ENERGIES. OUR EYES ARE SENSITIVE TO ONLY VISIBLE LIGHT, BUT X AND GAMMA RAYS CAN BE VERY USEFUL AS WELL. IN OUR WORLD, THERE ARE ALSO OTHER PHOTONS WITH... EVEN MORE DIVERSE ENERGIES!