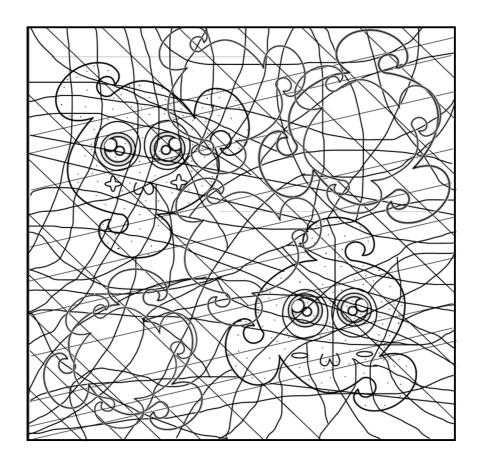

IT WAS AT CERN THAT SOME OF THE PARTICLES LEO AND ALICE MET IN THEIR ADVENTURES WERE DISCOVERED. WHICH ONES? TO FIND THAT, COLOUR THE SPACES WHERE SMALL DOTS ARE PRESENT IN THE SCHEME BELOW.

DO YOU RECOGNISE THEM? THEY ARE RESPONSIBLE FOR A POSSIBLE INTERACTION BETWEEN THE BUILDING BLOCKS OF MATTER AND IN FACT THEY ARE IDENTIFIED AS BELONGING TO THE SO-CALLED FORCE-CARRYING PARTICLES.